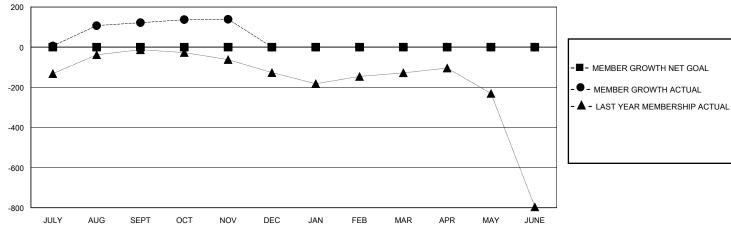

## GOALS AND ACTUAL MEMBERS CUMULATIVE

|                  |     | 1                               |                            |                |   |
|------------------|-----|---------------------------------|----------------------------|----------------|---|
| DROPPED CLUBS: 0 |     | 57 CLUBS OF 124 ADDED 1 OR MORE | GENDER DISTRIBUTION        |                |   |
|                  |     | NEW MEMBERS                     | MALE                       | 3,612 (61.32%) |   |
|                  |     |                                 | FEMALE                     | 2,278 (38.68%) |   |
| DROPPED MEMBERS  |     |                                 |                            |                |   |
| DECEASED         | 2   | CLICK HERE FOR CUMULATIVE       | TOTAL FAMILY UNIT MEMBERS  |                | 0 |
| CLUB CANCELLED   | 0   | MEMBERSHIP DATA                 | FAMILY MEMBERS PAYING HALF |                | • |
| OTHER            | 154 |                                 |                            |                | 0 |
| TOTAL            | 156 |                                 | 3020                       |                |   |