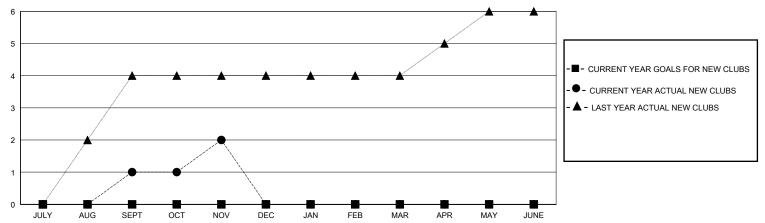

| 1           | 0             | JULY/AUG/SEPT         | 0                       | 256                     | 118                                                |  |
| OCT/NOV/DEC   | 0             | 1           | 0             | OCT/NOV/DEC           | 0                       | 69                      | 42                                                 |  |
| JAN/FEB/MAR   | 0             | 0           | 0             | JAN/FEB/MAR           | 0                       | 0                       | 0                                                  |  |
| APR/MAY/JUNE  | 0             | 0           | 0             | APR/MAY/JUNE          | 0                       | 0                       | 0                                                  |  |

## GOALS AND ACTUAL NEW CLUBS CUMULATIVE



## GOALS AND ACTUAL MEMBERS CUMULATIVE



|                  |     | 1                               |                            |                |   |
|------------------|-----|---------------------------------|----------------------------|----------------|---|
| DROPPED CLUBS: 0 |     | 57 CLUBS OF 124 ADDED 1 OR MORE | GENDER DISTRIBUTION        |                |   |
|                  |     | NEW MEMBERS                     | MALE                       | 3,612 (61.32%) |   |
|                  |     |                                 | FEMALE                     | 2,278 (38.68%) |   |
| DROPPED MEMBERS  |     |                                 |                            |                |   |
| DECEASED         | 2   | CLICK HERE FOR CUMULATIVE       | TOTAL FAMILY UNIT MEMBERS  |